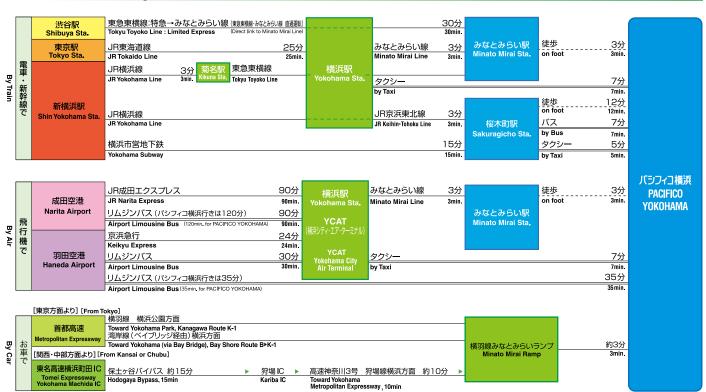

## ●交通のご案内 How to get to PACIFICO YOKOHAMA

Minatomirai Line

\*航空便によって所要時間は多少異なります。 By direct flight to Narita.

パシフィコ横浜への路線図 Railway Route Map to PACIFICO 東京 成田空港 Tokyo Narita Airport 新宿 Shinjuku 渋谷 Shibuya 品川 千葉 Chiba Shinagawa 羽田空港 Haneda Airport 新横浜 |Shin Yokohama| 菊名 横浜 パシフィコ横浜 Yokohama みなとみらい 新幹線 Minatomirai Shinkansen 桜木町 JR Line Sakuragicho 京浜急行線 Keihin Kyuko Line 東急東横線・みなとみらい線 Tokyu Toyoko Line