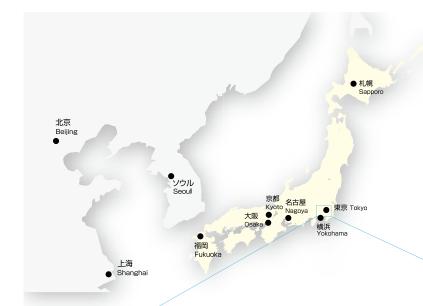

## ●世界主要都市からの所要時間

The time from the major cities.

|        | •           |        |
|--------|-------------|--------|
| ソウル    | Seoul       | 2h10m  |
| 北京     | Beijing     | 3h20m  |
| 香港     | Hong Kong   | 4h     |
| シンガポール | Singapore   | 4h     |
| デリー    | Delhi       | 6h40m  |
| ロサンゼルス | Los Angeles | 11h45m |
| ニューヨーク | New York    | 14h    |
| ロンドン   | London      | 12h    |
| シドニー   | Sydney      | 10h    |
|        |             |        |