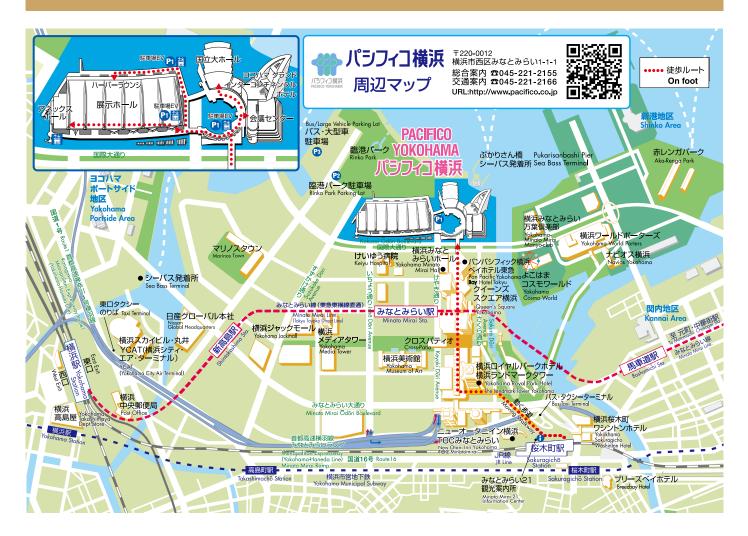

## **Access Guide**



## ●交通のご案内 How to get to PACIFICO YOKOHAMA



## **Access Guide**



## ●世界主要都市からの所要時間

The time from the major cities.

|        | •           |        |
|--------|-------------|--------|
| ソウル    | Seoul       | 2h10m  |
| 北京     | Beijing     | 3h20m  |
| 香港     | Hong Kong   | 4h     |
| シンガポール | Singapore   | 4h     |
| デリー    | Delhi       | 6h40m  |
| ロサンゼルス | Los Angeles | 11h45m |
| ニューヨーク | New York    | 14h    |
| ロンドン   | London      | 12h    |
| シドニー   | Sydney      | 10h    |
|        |             |        |

Minatomirai Line

\*航空便によって所要時間は多少異なります。 By direct flight to Narita.

パシフィコ横浜への路線図 Railway Route Map to PACIFICO 東京 成田空港 Tokyo Narita Airport 新宿 Shinjuku 渋谷 Shibuya 品川 千葉 Chiba Shinagawa 羽田空港 Haneda Airport 新横浜 |Shin Yokohama| 菊名 横浜 パシフィコ横浜 Yokohama みなとみらい 新幹線 Minatom